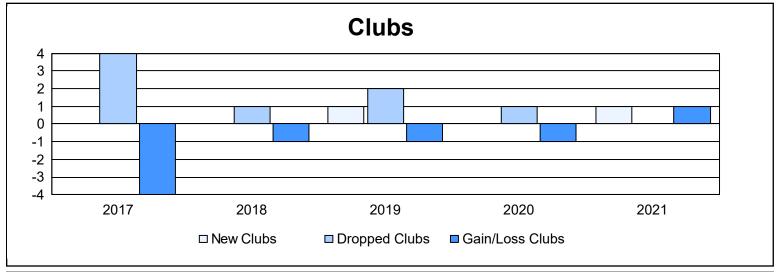

District LA 2 As of June 2021 Cumulative

| Year      | New<br>Clubs | Dropped<br>Clubs | Gain/<br>Loss<br>Clubs | New<br>Members | Charter<br>Members | Reinstate<br>Members | Transfer<br>Members | Total<br>Member<br>Added | Total<br>Members<br>Dropped | Gain/<br>Loss<br>Members |
|-----------|--------------|------------------|------------------------|----------------|--------------------|----------------------|---------------------|--------------------------|-----------------------------|--------------------------|
| 2016-2017 | 0            | 4                | -4                     | 111            | 8                  | 16                   | 12                  | 147                      | 266                         | -119                     |
| 2017-2018 | 0            | 1                | -1                     | 155            | 2                  | 40                   | 3                   | 200                      | 177                         | 23                       |
| 2018-2019 | 1            | 2                | -1                     | 104            | 22                 | 0                    | 6                   | 132                      | 165                         | -33                      |
| 2019-2020 | 0            | 1                | -1                     | 64             | 0                  | 3                    | 0                   | 67                       | 139                         | -72                      |
| 2020-2021 | 1            | 0                | 1                      | 113            | 34                 | 5                    | 1                   | 153                      | 143                         | 10                       |
| Average   | 0            | 2                | -1                     | 109            | 13                 | 13                   | 4                   | 140                      | 178                         | -38                      |