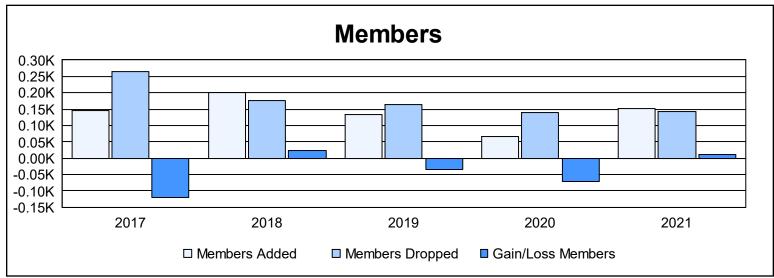

District LA 2 As of June 2021 Cumulative

| Year      | New<br>Clubs | Dropped<br>Clubs | Gain/<br>Loss<br>Clubs | New<br>Members | Charter<br>Members | Reinstate<br>Members | Transfer<br>Members | Total<br>Member<br>Added | Total<br>Members<br>Dropped | Gain/<br>Loss<br>Members |
|-----------|--------------|------------------|------------------------|----------------|--------------------|----------------------|---------------------|--------------------------|-----------------------------|--------------------------|
| 2016-2017 | 0            | 4                | -4                     | 111            | 8                  | 16                   | 12                  | 147                      | 266                         | -119                     |
| 2017-2018 | 0            | 1                | -1                     | 155            | 2                  | 40                   | 3                   | 200                      | 177                         | 23                       |
| 2018-2019 | 1            | 2                | -1                     | 104            | 22                 | 0                    | 6                   | 132                      | 165                         | -33                      |
| 2019-2020 | 0            | 1                | -1                     | 64             | 0                  | 3                    | 0                   | 67                       | 139                         | -72                      |
| 2020-2021 | 1            | 0                | 1                      | 113            | 34                 | 5                    | 1                   | 153                      | 143                         | 10                       |
| Average   | 0            | 2                | -1                     | 109            | 13                 | 13                   | 4                   | 140                      | 178                         | -38                      |